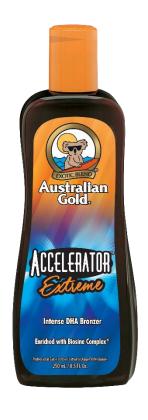

### Accelerator Extreme™

Intense Bronzer

# **Product Type**

- Intense DHA Bronzer
- Echinacea Extract
- Fragrance: CocoaDreams: top notes of Orange, Citrus & Banana; mid notes of Medley of Floral Rose
  & Fruity Coconut; dry notes of Sweet Vanilla

#### Size

- 8.5 oz. Bottle
- 0.5 oz. Sample